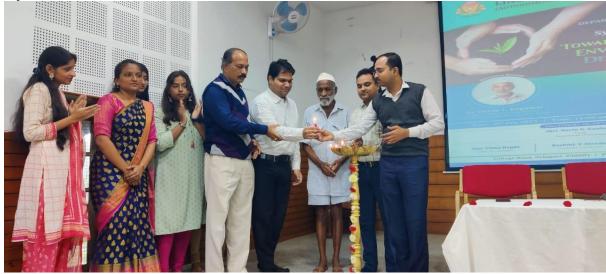

### **Symposium Report**

➤ Nature of Activity : Symposium

➤ Topic : "Towards Sustainable Environment Development"

Resource Persons : Dr.Shivaji C. Kagnikar

Dr. Sumanth S. Hiremath

➤ Objective : 1. To create awareness among the students about

Sustainable Environment.

2. To comprehend the relationship between

Environmental studies and the discipline of Sociology

➤ Date : 20-07-2023

> Beneficiaries : 100