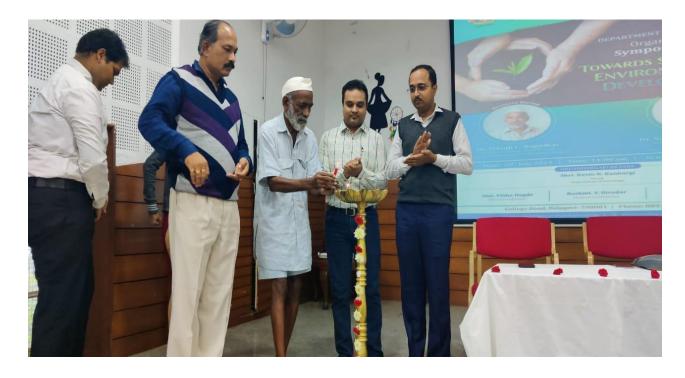

### **Symposium Report**

➤ Nature of Activity : Symposium

➤ Topic : "Towards Sustainable Environment Development"

Resource Persons : Dr.Shivaji C. Kagnikar

Dr. Sumanth S. Hiremath

➤ Objective : 1. To create awareness among the students about

Sustainable Environment.

2. To comprehend the relationship between

Environmental studies and the discipline of Sociology

➤ Date : 20-07-2023

> Beneficiaries : 100