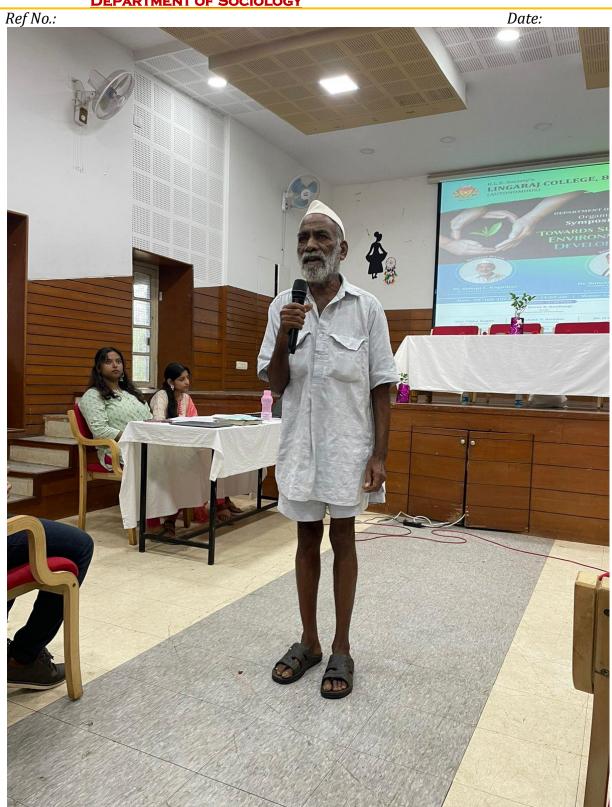

### **Symposium Report**

➤ Nature of Activity : Symposium

➤ Topic : "Towards Sustainable Environment Development"

Resource Persons : Dr.Shivaji C. Kagnikar

Dr. Sumanth S. Hiremath

➤ Objective : 1. To create awareness among the students about

Sustainable Environment.

2. To comprehend the relationship between

Environmental studies and the discipline of Sociology

➤ Date : 20-07-2023

> Beneficiaries : 100